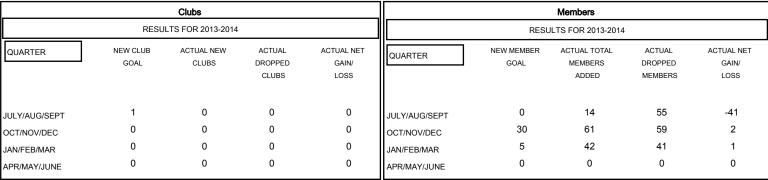

0

JULY

SEPT

OCT

AUG

NOV

DEC

JAN

FEB

MAR

APR

JUNE

MAY

## MONTHLY MEMBERSHIP PROGRESS REPORT

## District N 2

Results as of: 3/31/2014

GMT: TERRY GRAHAM LOCATION NOVA SCOTIA GMT CA 2







| DROPPED CLUBS: 0 |     | 45 CLUBS OF 69 ADDED 1 OR MORE<br>NEW MEMBERS | GENDER DISTRIBUTION  MALE 1,295 (73.66%) |              |     |
|------------------|-----|-----------------------------------------------|------------------------------------------|--------------|-----|
| DROPPED MEMBERS  |     |                                               | FEMALE                                   | 463 (26.34%) |     |
| DECEASED         | 24  | CLICK HERE FOR HEALTH ASSESSMENT DATA         | EAMILY LINUT MEMBERS                     |              | 338 |
| CLUB CANCELLED   | 0   |                                               |                                          |              |     |
| OTHER            | 131 |                                               |