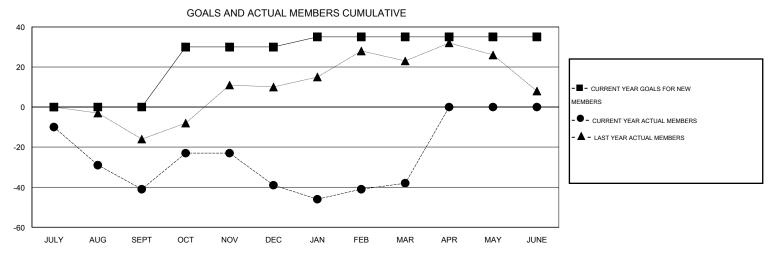

0

JULY

SEPT

OCT

AUG

NOV

DEC

JAN

FEB

MAR

APR

JUNE

MAY

## MONTHLY MEMBERSHIP PROGRESS REPORT

## District N 2

Results as of: 3/31/2014

GMT: TERRY GRAHAM LOCATION NOVA SCOTIA GMT CA 2







| DROPPED CLUBS: 0 |     | 45 CLUBS OF 69 ADDED 1 OR MORE<br>NEW MEMBERS | GENDER DISTRIBUTION  MALE 1,295 (73.66%) |              |     |
|------------------|-----|-----------------------------------------------|------------------------------------------|--------------|-----|
| DROPPED MEMBERS  |     |                                               | FEMALE                                   | 463 (26.34%) |     |
| DECEASED         | 24  | CLICK HERE FOR HEALTH ASSESSMENT DATA         | EAMILY LINUT MEMBERS                     |              | 338 |
| CLUB CANCELLED   | 0   |                                               |                                          |              |     |
| OTHER            | 131 |                                               |